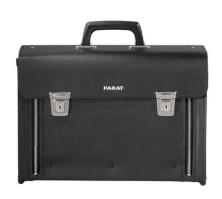

## **NEW CLASSIC Plus**

Practical organizer made of cowhide!

| Part denomination                     | NEW CLASSIC Plus                                             |
|---------------------------------------|--------------------------------------------------------------|
| Part number                           | 5380000031                                                   |
| GTIN /EAN                             | 4006793538016                                                |
| customs tariff number                 | 42029180                                                     |
| customs tariff number                 | RO                                                           |
| Fittings                              | - carrying handle                                            |
|                                       | - plug locks                                                 |
|                                       | - bottom tray made of anodized steel sheet                   |
|                                       | - hinged front panel with 8 loops                            |
|                                       | - pocket for small parts                                     |
|                                       | - push-in compartment                                        |
|                                       | - removable partition with 11 loops and document compartment |
|                                       | - rear panel with 9 loops                                    |
| Scope of delivery                     | - 2 keys                                                     |
| Dimensions inside (WxDxH)             | 400 mm x 140 mm x 280 mm                                     |
| Dimensions outside (WxDxH)            | 430 mm x 175 mm x 330 mm                                     |
| Volumen                               | 16 Liter                                                     |
| Weight                                | 2900 g                                                       |
| Material                              | - cowhide                                                    |
| Color                                 | black                                                        |
| Lock type                             | PARAT plug lock                                              |
| Organizing system                     | loops                                                        |
| holds up to tools                     | 29                                                           |
| dimensions of packaging PU<br>(WxDxH) | 455 mm x 190 mm x 365 mm                                     |
| weight incl. packaging PU             | 3.4 kg                                                       |
| dimensions of euro-pallet             | 1200 mm x 800 mm x 2000 mm                                   |
| weight incl. Euro-pallet              | 152 kg                                                       |
| quantity euro-pallet                  | 40                                                           |