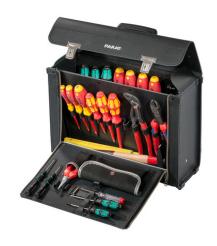

## **NEW CLASSIC Plus**

Practical organizer made of cowhide!

| Part denomination                     | NEW CLASSIC Plus                                             |
|---------------------------------------|--------------------------------------------------------------|
| Part number                           | 5380000031                                                   |
| GTIN /EAN                             | 4006793538016                                                |
| customs tariff number                 | 42029180                                                     |
| customs tariff number                 | RO                                                           |
| Fittings                              | - carrying handle                                            |
|                                       | - plug locks                                                 |
|                                       | - bottom tray made of anodized steel sheet                   |
|                                       | - hinged front panel with 8 loops                            |
|                                       | - pocket for small parts                                     |
|                                       | - push-in compartment                                        |
|                                       | - removable partition with 11 loops and document compartment |
|                                       | - rear panel with 9 loops                                    |
| Scope of delivery                     | - 2 keys                                                     |
| Dimensions inside (WxDxH)             | 400 mm x 140 mm x 280 mm                                     |
| Dimensions outside (WxDxH)            | 430 mm x 175 mm x 330 mm                                     |
| Volumen                               | 16 Liter                                                     |
| Weight                                | 2900 g                                                       |
| Material                              | - cowhide                                                    |
| Color                                 | black                                                        |
| Lock type                             | PARAT plug lock                                              |
| Organizing system                     | loops                                                        |
| holds up to tools                     | 29                                                           |
| dimensions of packaging PU<br>(WxDxH) | 455 mm x 190 mm x 365 mm                                     |
| weight incl. packaging PU             | 3.4 kg                                                       |
| dimensions of euro-pallet             | 1200 mm x 800 mm x 2000 mm                                   |
| weight incl. Euro-pallet              | 152 kg                                                       |
| quantity euro-pallet                  | 40                                                           |